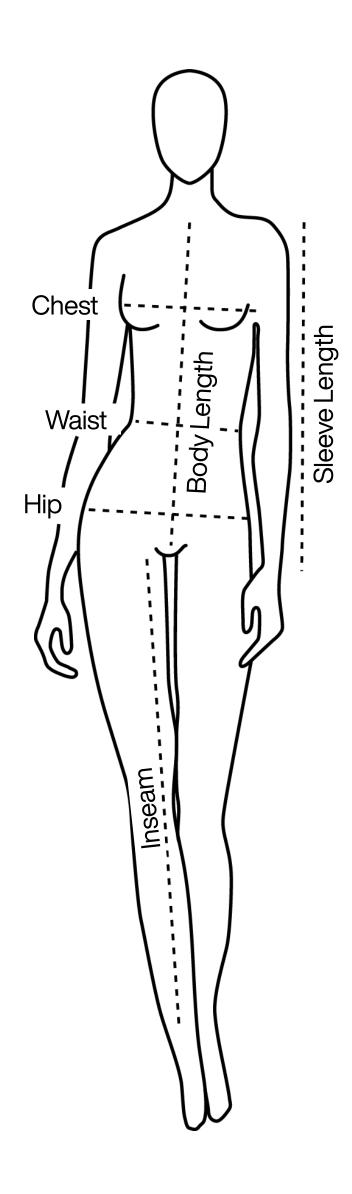

## Locomotive T-Shirt

| Measurement (in inches) | S                     | М                     | L                     | XL                    | XXL                   |
|-------------------------|-----------------------|-----------------------|-----------------------|-----------------------|-----------------------|
| Front Body Length       | 27 <sup>3/4</sup> in. | 28 <sup>5/8</sup> in. | 29 <sup>1/2</sup> in. | 30 <sup>1/2</sup> in. | 31 <sup>3/8</sup> in. |
| Chest Width             | 19 in.                | 21 in.                | 22 <sup>7/8</sup> in. | 24 <sup>3/4</sup> in. | 26 <sup>5/8</sup> in. |
| Across Shoulder         | 19 in.                | 21 in.                | 22 <sup>7/8</sup> in. | 24 <sup>3/4</sup> in. | 26 <sup>5/8</sup> in. |
| Sleeve Length           | 8 <sup>3/4</sup> in.  | 9 in.                 | 9 <sup>1/4</sup> in.  | 9 <sup>1/2</sup> in.  | 9 <sup>3/4</sup> in.  |

Important

To ensure accuracy, please follow the measuring instructions in the diagram below.