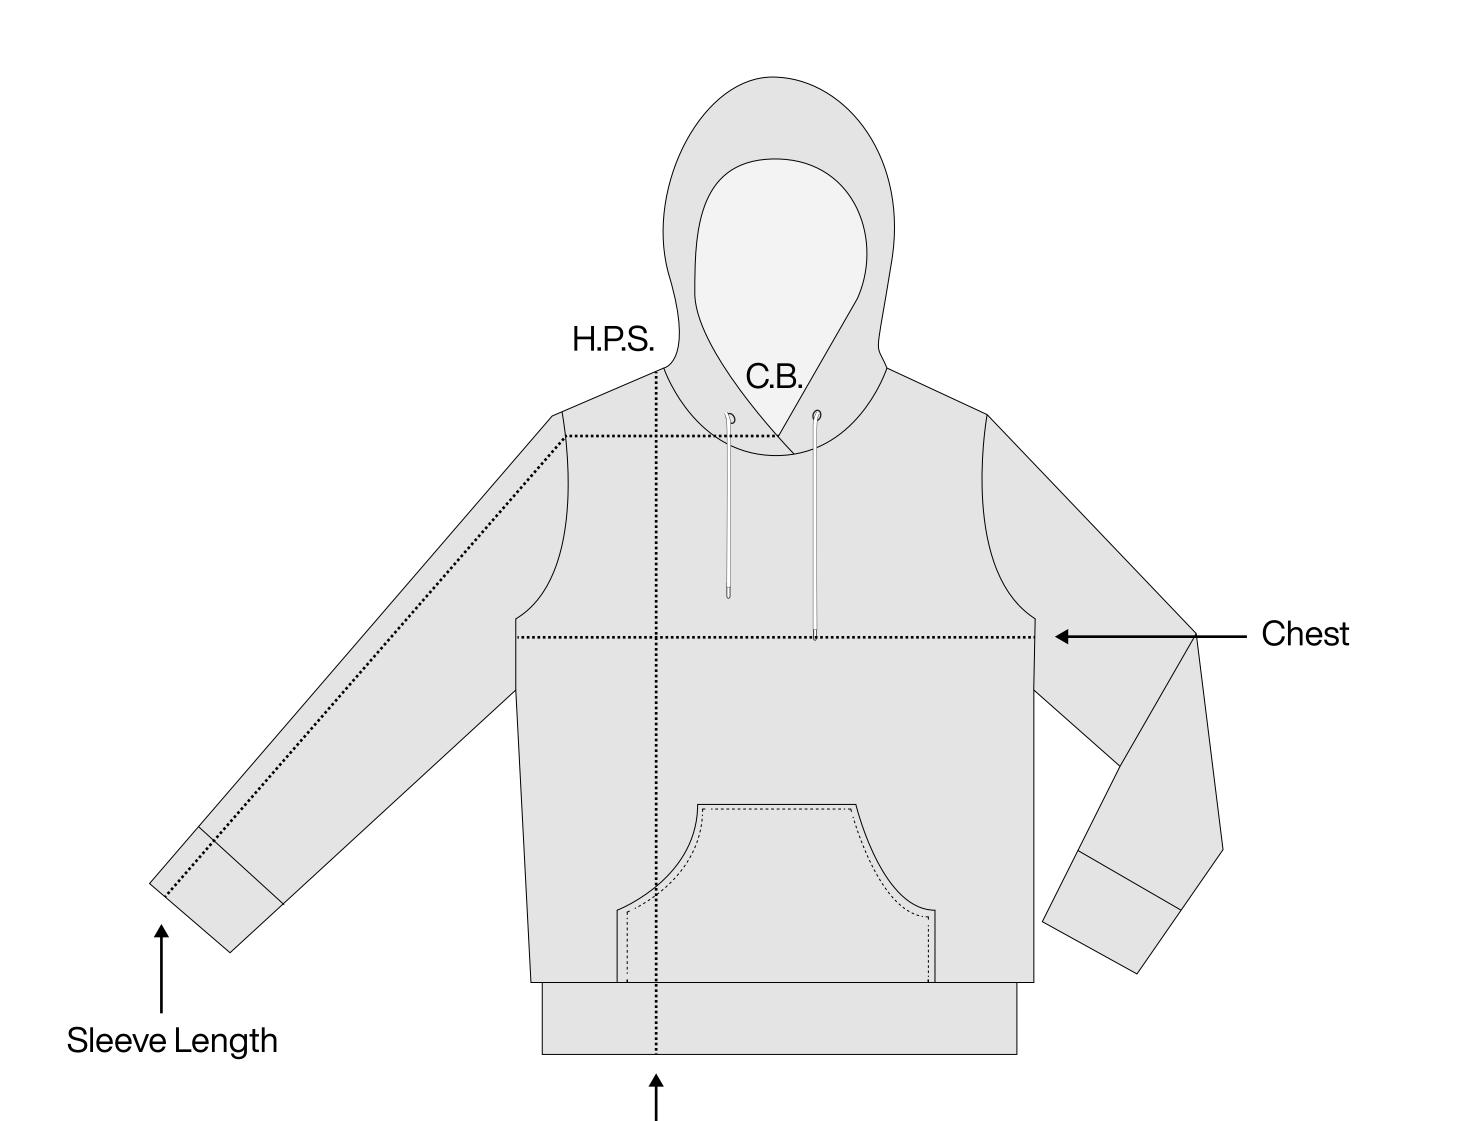

## Locomotive Hooded Sweatshirt

| Measurement (in inches)           | S      | Μ      | L      | XL     | XXL   | 3XL |
|-----------------------------------|--------|--------|--------|--------|-------|-----|
| Chest Diameter (1" below armhole) | 23     | 24     | 25     | 26     | 27    | 28  |
| Sleeve Length (From C.B. to Cuff) | 33     | 34     | 35     | 36     | 37    | 38  |
| Body Length (From H.P.S)          | 26 1⁄2 | 27 1⁄2 | 28 1/2 | 29 1⁄2 | 301/2 | 31½ |

Important To ensure accuracy, please follow the measuring instructions in the diagram below.

| Chest         | Measure 1" under the arms, across the fullest part of the chest,<br>laid flat from <u>seam to seam</u> .<br>With sleeves relaxed at side, measure from center back neck<br>(C.B.), over the shoulder, down to the end of cuff. |  |  |  |
|---------------|--------------------------------------------------------------------------------------------------------------------------------------------------------------------------------------------------------------------------------|--|--|--|
| Sleeve length |                                                                                                                                                                                                                                |  |  |  |
| Body length   | From the highest point of shoulder (H.P.S.),                                                                                                                                                                                   |  |  |  |